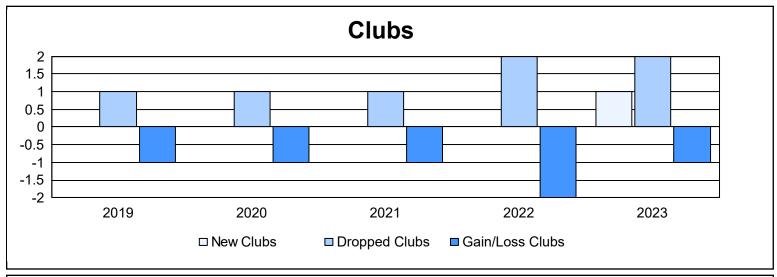

District 111OS As of June 2023 Cumulative

| Year      | New<br>Clubs | Dropped<br>Clubs | Gain/<br>Loss<br>Clubs | New<br>Members | Charter<br>Members | Reinstate<br>Members | Transfer<br>Members | Total<br>Member<br>Added | Total<br>Members<br>Dropped | Gain/<br>Loss<br>Members |
|-----------|--------------|------------------|------------------------|----------------|--------------------|----------------------|---------------------|--------------------------|-----------------------------|--------------------------|
| 2018-2019 | 0            | 1                | -1                     | 78             | 0                  | 2                    | 7                   | 87                       | 119                         | -32                      |
| 2019-2020 | 0            | 1                | -1                     | 70             | 0                  | 1                    | 2                   | 73                       | 112                         | -39                      |
| 2020-2021 | 0            | 1                | -1                     | 40             | 0                  | 2                    | 6                   | 48                       | 87                          | -39                      |
| 2021-2022 | 0            | 2                | -2                     | 36             | 0                  | 0                    | 4                   | 40                       | 119                         | -79                      |
| 2022-2023 | 1            | 2                | -1                     | 60             | 20                 | 2                    | 3                   | 85                       | 141                         | -56                      |
| Average   | 0            | 1                | -1                     | 57             | 4                  | 1                    | 4                   | 67                       | 116                         | -49                      |